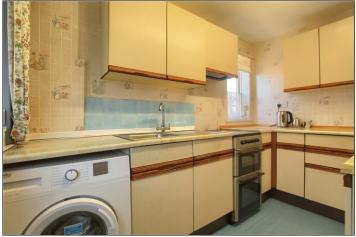

#### KITCHEN - 2.7m x 3.0m (8'10" x 9'10")

With wall, drawer, and floor units, roll edge worktop, space for electric cooker, fridge freezer and washing machine included in sale, stainless steel sink, splashback tiles and UPVC door to lean to.