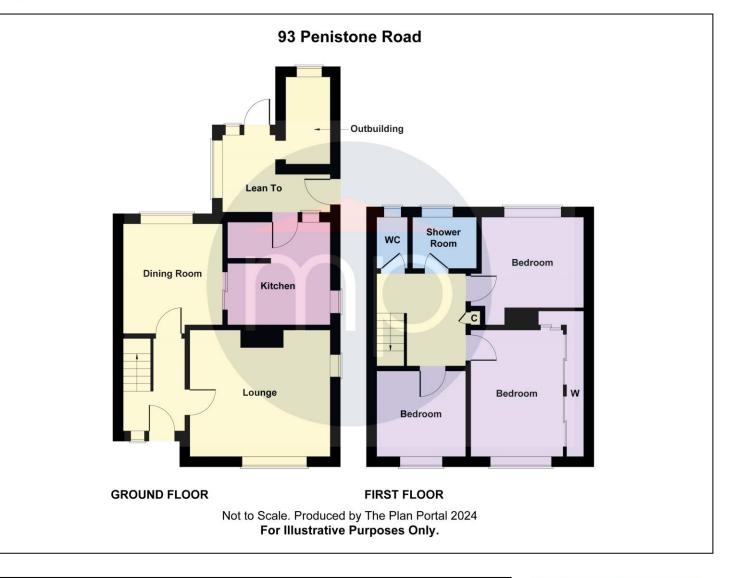

The property comprises entrance hall, lounge, dining room and kitchen. On the first floor there are three bedrooms, all of which are a good size as well as a shower room with a separate WC.

Externally there is a neat garden to the front as well as a private rear garden.

### **GROUND FLOOR**

#### ENTRANCE HALL - 2.7m x 1.8m (8'10" x 5'11")

UPVC entrance door with double glazed insert, staircase to the first floor and radiator.

#### LOUNGE - 3.7m x 4.1m (12'2" x 13'5")

With electric flame effect fire and radiator.

**DINING ROOM** - **3.4m** x **2.8m** (11'2" x 9'2") With radiator.

#### KITCHEN - 2.7m x 3.0m (8'10" x 9'10")

With wall, drawer, and floor units, roll edge worktop, space for electric cooker, fridge freezer and washing machine included in sale, stainless steel sink, splashback tiles and UPVC door to lean to.

#### **FIRST FLOOR**

**LANDING** - With storage cupboard and loft access.

BEDROOM ONE - 3.7m x 3m (12'2" x 9'10")

Fitted wardrobes with sliding doors and radiator.

BEDROOM TWO - 3m x 3m (9'10" x 9'10")

With radiator.

BEDROOM THREE - 2.5m x 2.6m (8'2" x 8'6")

With radiator.

**WC** - With close coupled WC.

SHOWER ROOM - 1.6m x 1.7m (5'3" x 5'7")

Comprising corner shower, vanity wash hand basin with mixer tap, plastic cladded walls, and radiator.