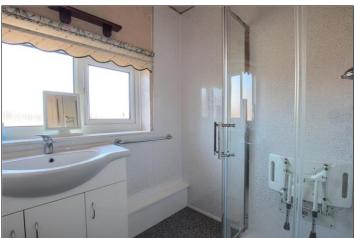

BEDROOM THREE - 2.5m x 2.6m (8'2" x 8'6")

With radiator.

**WC** - With close coupled WC.

SHOWER ROOM - 1.6m x 1.7m (5'3" x 5'7")

Comprising corner shower, vanity wash hand basin with mixer tap, plastic cladded walls, and radiator.