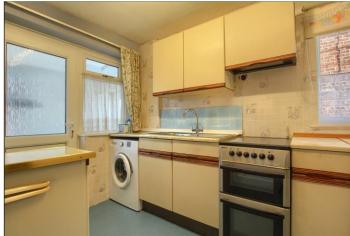

#### KITCHEN - 2.7m x 3.0m (8'10" x 9'10")

With wall, drawer, and floor units, roll edge worktop, space for electric cooker, fridge freezer and washing machine included in sale, stainless steel sink, splashback tiles and UPVC door to lean to.