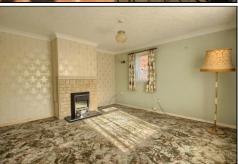

#### LOUNGE - 3.7m x 4.1m (12'2" x 13'5")

With electric flame effect fire and radiator.

**DINING ROOM** - **3.4m** x **2.8m** (11'2" x 9'2") With radiator.