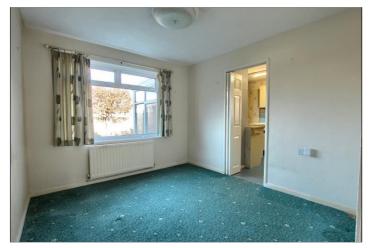

#### LOUNGE - 3.7m x 4.1m (12'2" x 13'5")

With electric flame effect fire and radiator.

**DINING ROOM** - **3.4m** x **2.8m** (11'2" x 9'2") With radiator.