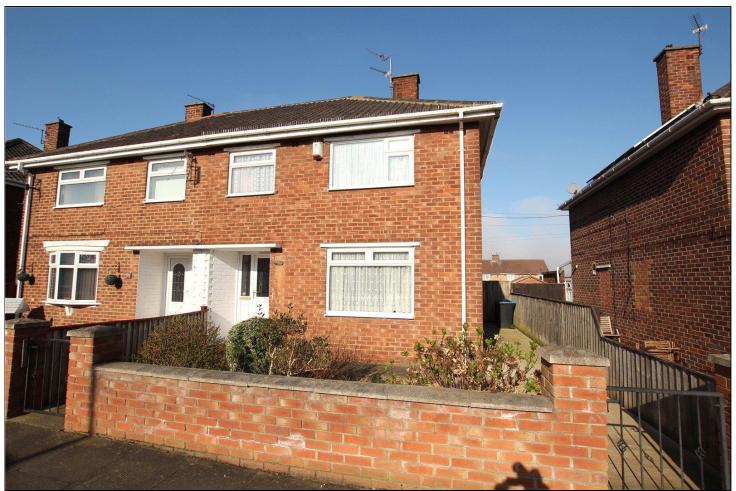

# PENISTONE ROAD, PARK END, MIDDLESBROUGH, TS3 0EE

- Chain Free Sale
- UPVC Double Glazed Windows & Exterior Doors
- Three Good Size Bedrooms
- Good Schooling in the Area

- Private Rear Garden
- Ripe for a Refurb
- Fridge Freezer & Washing Machine Included in Sale

£90,000

Ideal for first time buyers and young couples alike looking to put their own mark on their own home!

Features include private rear garden, gas central heating with a combi boiler, UPVC double glazed windows and exterior doors as well as three good size bedrooms.

**EXTERNALLY** 

**GARDENS** - To the front there is a neat garden and to the rear there is a fence enclosed private garden with patio area.

**SECTION 21** - In accordance with Section 21 of the Estate Agents Act we hereby disclose an interest is declared in so much as the seller is a relative of an employee of Michael Poole Estate Agents.