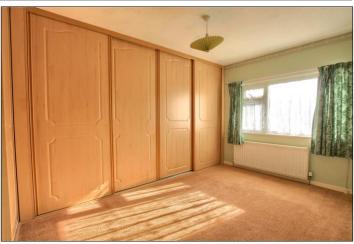

#### **FIRST FLOOR**

**LANDING** - With storage cupboard and loft access.

BEDROOM ONE - 3.7m x 3m (12'2" x 9'10")

Fitted wardrobes with sliding doors and radiator.

BEDROOM TWO - 3m x 3m (9'10" x 9'10")

With radiator.