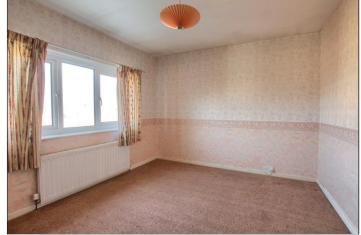

#### **FIRST FLOOR**

**LANDING** - With storage cupboard and loft access.

BEDROOM ONE - 3.7m x 3m (12'2" x 9'10")

Fitted wardrobes with sliding doors and radiator.

BEDROOM TWO - 3m x 3m (9'10" x 9'10")

With radiator.