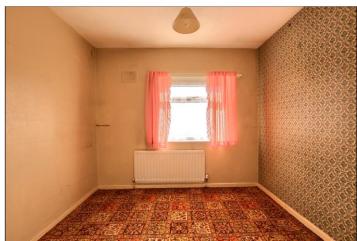

BEDROOM THREE - 2.5m x 2.6m (8'2" x 8'6")

With radiator.

**WC** - With close coupled WC.

SHOWER ROOM - 1.6m x 1.7m (5'3" x 5'7")

Comprising corner shower, vanity wash hand basin with mixer tap, plastic cladded walls, and radiator.